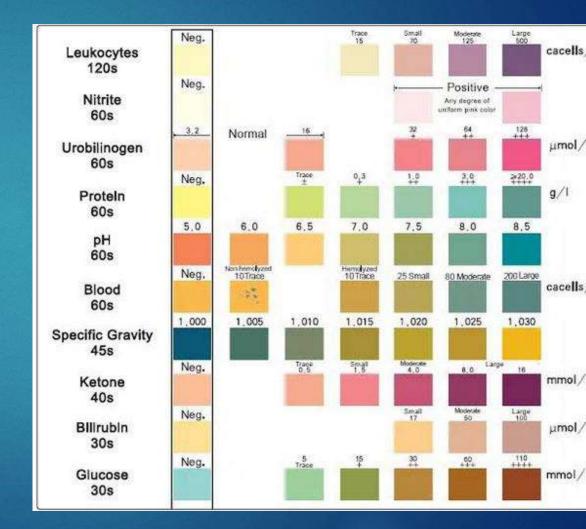

### Case 1 - Investigations

- Dipstick
- Urine microscopy, C+S
- HbA1c
- X-ray/US KUB with a PVR