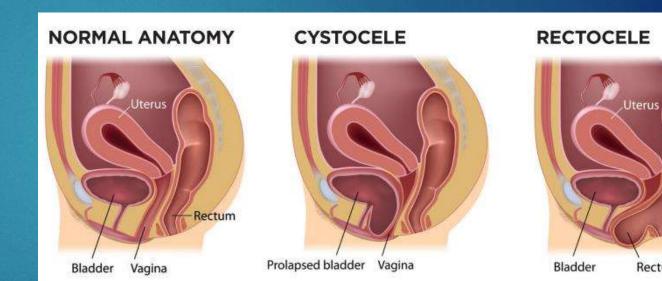

#### Abdo

- ?palpable bladder
- Flank pain
- Gynae
  - Atrophic vaginitis
  - Prolapse
  - Urethral diverticulum