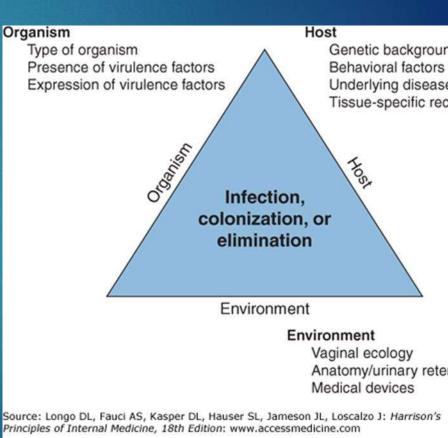

### efinition

 "Simple/Uncomplicated" means that the patient has no known factors that would make her more susceptible to develop a UTI

"Complicated" indicates that other complicating factors may put one at higher risk for UTI and decreased treatment efficacy.

 anatomic or functional abnormality of the urinary tract (e.g., stone disease, diverticulum, neurogenic bladder),

- an immunocompromised host,
- multi-drug resistant bacteria.