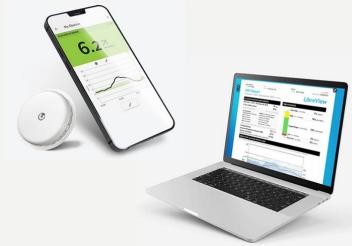

#### LESSON TWO

21 October 2022 - 3 November 2022

FreeStyle LibreLink SN: 711957CF-CE29-4EB6-927E-2A661A9E3325

7.3

mmol/L Average Glucose **100**%

of Data

Hypo events

4 November 2022 – **17 November 2022** 

FreeStyle LibreLink SN: 711957CF-CE29-4EB6-927E-2A661A9E3325

8.1

mmol/L Average Glucose 100%

Days of Data

Hypo events

#### 18 November 2022 – **1 December 2022**

FreeStyle LibreLink SN: 711957CF-CE29-4EB6-927E-2A661A9E3325

7.6

mmol/L Average Glucose **100**%

Days of Data

Hypo events