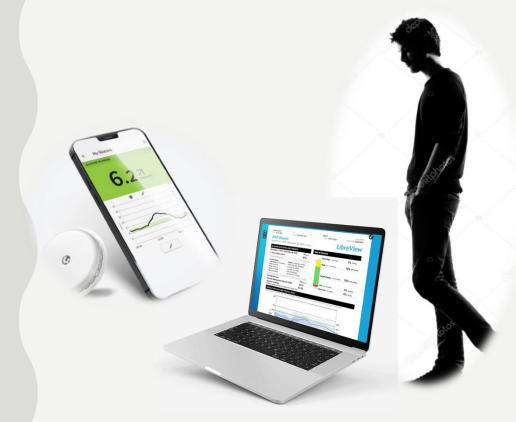

#### LESSON TWO

Technology can Enhance Experiential Learning - Learn by doing

# LESSON TWO

Technology can enhance Experiential Learning

Technology

can enhance Experiential Learning

### Technology

can enhance Experiential Learning

# **Technology**

can enhance Experiential Learning