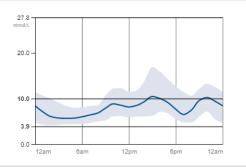

FreeStyle LibreLink SN: 711957CF-CE29-4EB6-927E-2A661A9E3325

8.1

mmol/L Average Glucose 100%

Days of Data

Hypo events