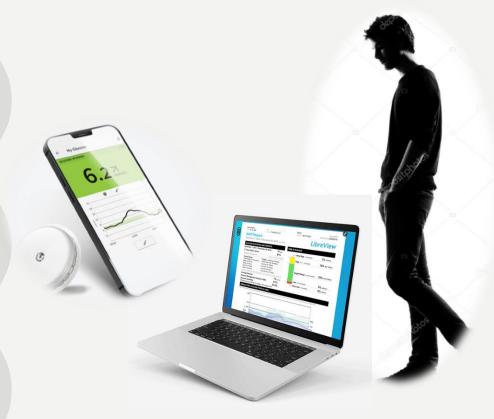

#### LESSON TWO

Technology can Enhance Experiential Learning - Learn by doing

# LESSON TWO

Technology can enhance Experiential Learning

Technology

can enhance Experiential Learning

### Technology

can enhance Experiential Learning

# **Technology**

can enhance Experiential Learning