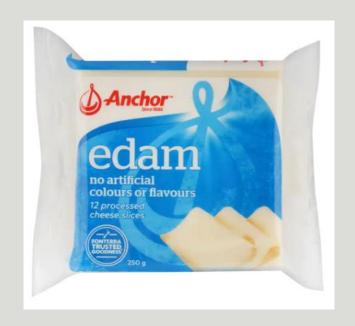

#### Ingredients

Cheese<sup>1</sup> (60%) (Milk, Salt, Cultures, Vegetarian and/or Calves Rennet), Water, Milk Solids, Emulsifiers (331, 339), Salt, Acidity Regulator (330), Preservative (200) <sup>2</sup> Contains 22% edam cheese.