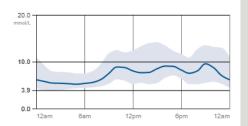

#### 18 November 2022 – **1 December 2022**

FreeStyle LibreLink SN: 711957CF-CE29-4EB6-927E-2A661A9E3325

7.6

mmol/L Average Glucose **100**%

Days of Data

Hypo events