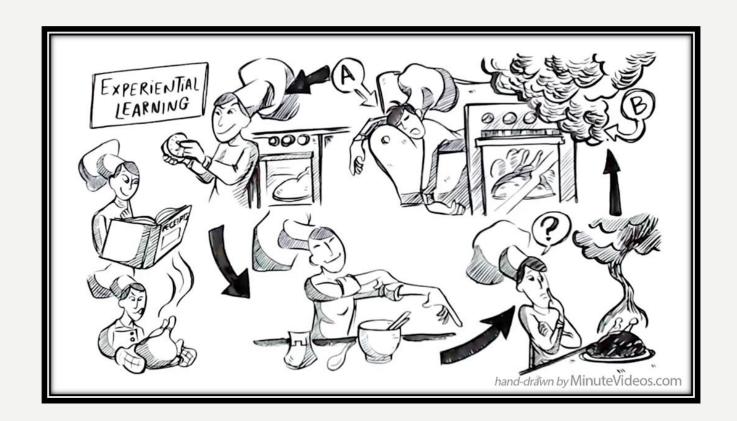

# Technology

Can enhance Experiential Learning

#### LESSON TWO

Technology can Enhance Experiential Learning - Learn by doing

# LESSON TWO

Technology can enhance Experiential Learning

Technology

can enhance Experiential Learning

### Technology

can enhance Experiential Learning

# **Technology**

can enhance Experiential Learning