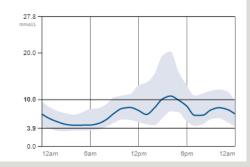

#### LESSON TWO

21 October 2022 - 3 November 2022

FreeStyle LibreLink SN: 711957CF-CE29-4EB6-927E-2A661A9E3325

7.3

mmol/L Average Glucose **100**%

of Data

Hypo events

4 November 2022 – **17 November 2022** 